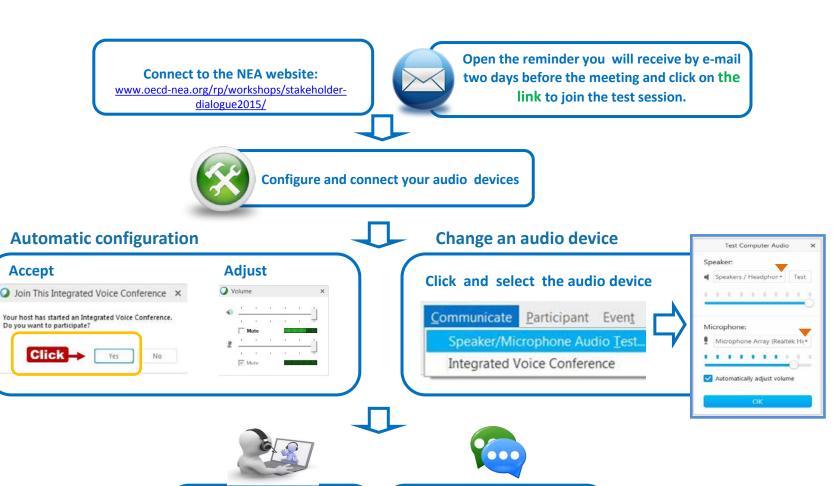

# o it yourself

Check your configuration and connectivity

- Connect the NEA online test session to verify your compatibility with Webex www.oecd-nea.org/rp/workshops/stakeholder-dialogue2015/
  - If you can access the online Webex test session, the test is successful, your add-in is properly configured
  - Check your audio device (speakers or headphone)

    If you can hear a sound when you play, your computer is ready to join the webinar sessions

#### lest session

**Accept** 

This icon means that your audio output is mute on your computer

Test audio and video coming

from the test session.

Chat with the technician for technical support.

#### 15 minutes before the start time

Link to the NEA website

www.oecd-nea.org/rp/workshops/stakeholder-dialogue2015/

Open the invitation or the reminder you received by and click the link

Join Webex Meeting