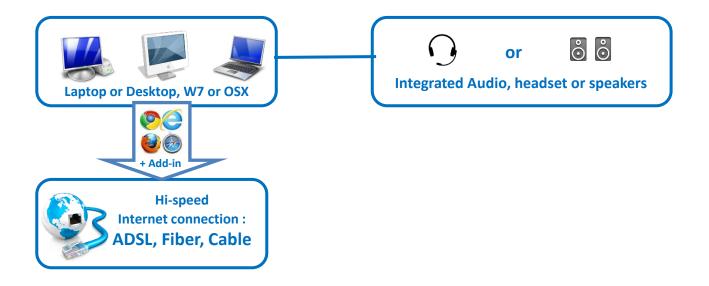

## **Connectivity and Equipment**

Recommendations for ensuring quality connectivity

# o it yourself

Check your configuration and connectivity

- Connect the NEA online test session to verify your compatibility with Webex www.oecd-nea.org/rp/workshops/stakeholder-dialogue2015/
  - If you can access the online Webex test session, the test is successful, your add-in is properly configured
  - Check your audio device (speakers or headphone)

    If you can hear a sound when you play, your computer is ready to join the webinar sessions